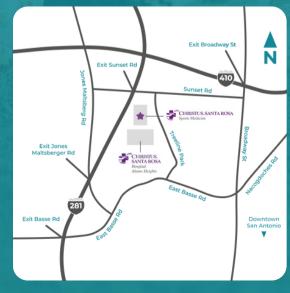

#### **CLINIC INFORMATION:**

- WHERE? Alamo Heights Location
- WHEN? Select Saturday's
- REGISTRATION TIME? 5:30AM to 8:30AM
- **EXAM TIME?** 6:00AM to 9:00AM

### AVAILABLE AT OUR ALAMO HEIGHTS LOCATION

423 Treeline Park | Suite 350 3rd Floor San Antonio | TX 78209